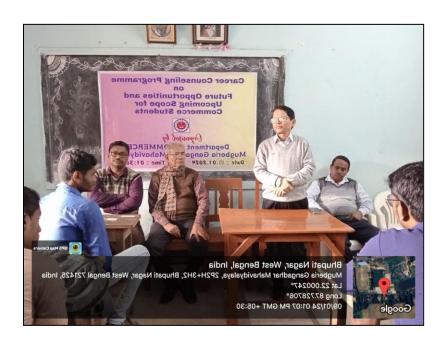

## **Organized by the Department of Commerce**

A Career Counseling program was conducted by the Department of Commerce on 9<sup>th</sup> January 2024 at 12:30 pm in the department for the students. At the beginning of counseling the head of the department Prof. Abani Kumar Tripathi introduced the counseling program with its effectiveness and significance. He discussed in detail the scope and potentialities of different careers of the commerce students like Masters Program (M.Com and MBA), Chartered Accountancy, Cost and Management Accountancy, Company Secretaryship, Direct and Indirect Tax Law and Practices etc. The Principal Sir of the college, Dr. Swapan Kumar Misra also expressed the other scopes for being agent of insurance companies (for both life and general insurance), mutual fund investment companies, entrepreneur of new small scale businesses. Other faculty members also expressed the other career scopes for the commerce students. Students also actively participated in the counseling process for building of their careers. They also expressed their own choices and proficiencies in different jobs and works. All these matters were discussed in detail with them as they may choose rightly their careers in time<sup>1</sup>.