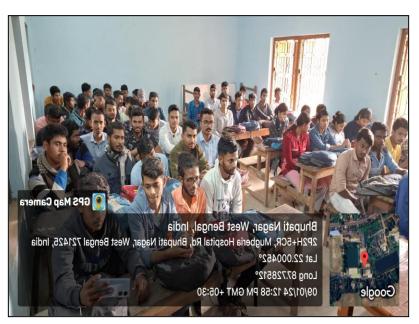

## **Organized by the Department of Commerce**

A Career Counseling program was conducted by the Department of Commerce on 9<sup>th</sup> January 2024 at 12:30 pm in the department for the students. At the beginning of counseling the head of the department Prof. Abani Kumar Tripathi introduced the counseling program with its effectiveness and significance. He discussed in detail the scope and potentialities of different careers of the commerce students like Masters Program (M.Com and MBA), Chartered Accountancy, Cost and Management Accountancy, Company Secretaryship, Direct and Indirect Tax Law and Practices etc. The Principal Sir of the college, Dr. Swapan Kumar Misra also expressed the other scopes for being agent of insurance companies (for both life and general insurance), mutual fund investment companies, entrepreneur of new small scale businesses. Other faculty members also expressed the other career scopes for the commerce students. Students also actively participated in the counseling process for building of their careers. They also expressed their own choices and proficiencies in different jobs and works. All these matters were discussed in detail with them as they may choose rightly their careers in time<sup>1</sup>.