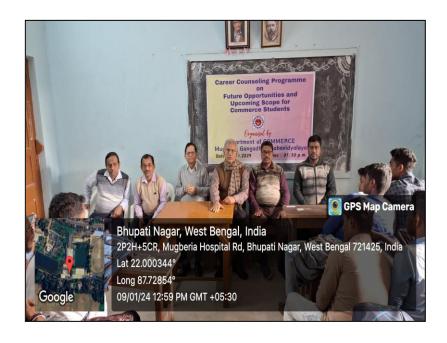

## **Organized by the Department of Commerce**

A Career Counseling program was conducted by the Department of Commerce on 9<sup>th</sup> January 2024 at 12:30 pm in the department for the students. At the beginning of counseling the head of the department Prof. Abani Kumar Tripathi introduced the counseling program with its effectiveness and significance. He discussed in detail the scope and potentialities of different careers of the commerce students like Masters Program (M.Com and MBA), Chartered Accountancy, Cost and Management Accountancy, Company Secretaryship, Direct and Indirect Tax Law and Practices etc. The Principal Sir of the college, Dr. Swapan Kumar Misra also expressed the other scopes for being agent of insurance companies (for both life and general insurance), mutual fund investment companies, entrepreneur of new small scale businesses. Other faculty members also expressed the other career scopes for the commerce students. Students also actively participated in the counseling process for building of their careers. They also expressed their own choices and proficiencies in different jobs and works. All these matters were discussed in detail with them as they may choose rightly their careers in time<sup>1</sup>.